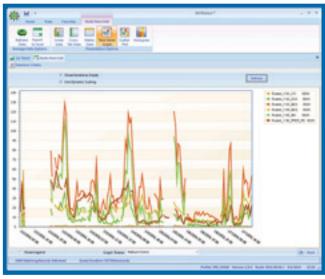

#### **Software Options**

- Direct Poll of BAM, TEOM, API, TEI Analyzers
- Automatic Data Validation Processor
- AutoSync to AirVision / AVCore

▲ Annotate Historical Data

▲ Analyzer Data ▼