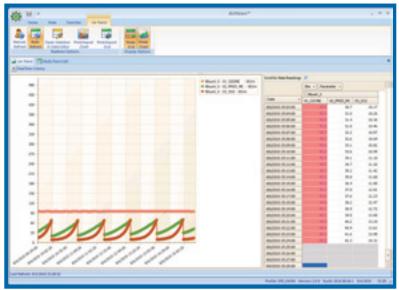

notations on data, and includes an Electronic Site Logbook. Data, annotations, and logbook records can be synchronized with an AirVision™ server over broadband connection.

The SiteNode also provides data backup for up to 20,000,000 data points, or roughly a year's worth of 1-minute data for 40 parameters. Data can be allocated by parameter, so finer resolution data can be stored as well. Data beyond the defined limit will be automatically written to archive files, which can be removed and restored on the Node or an AirVision server.

## **Optional direct instrument drivers can** connect the Site Node directly to:

- MetOne BAM-1020
- TEOM 1400 / 1405
- API E-Series
- Thermo C-Series
- Thermo i-series
- Synspec Ozone Precursor GC
- Vaisala, Climatronics, and MetOne RS-232 based sensors





Real-Time Trend and Tabular Displays



▲ Site Logbook

#### **Specifications**

Dimensions 5.25" H x 17" W x 17" D 19" Rack Mount Ears

#### **Power Requirements:**

120 VAC, 30 watts

### **Operating Temperature:**

0 to 50 DegC

#### **Inputs / Outputs:**

- Four (4) RS-232 Ports
- Ethernet Port (10/100)
- Up to 24 Voltage Inputs (150 mV, 1V, 5V, 10V ranges)
- Up to 18 Status Inputs
- Up to 18 Relay Outputs (5A)
- Additional External I/O Available

#### **Data Storage:**

Up to 20,000,000 data points active Up to 100,000,000 in archive files

#### **Communications:**

Telephone Modem, Satellite, TCP/IP, Wireless IP Local WiFi Terminal Connection

#### **User Connections:**

- Ethernet
- HDMI Video / USB Input

#### **Software Capabilities**

- Local Configuration Management
- Real-Tim