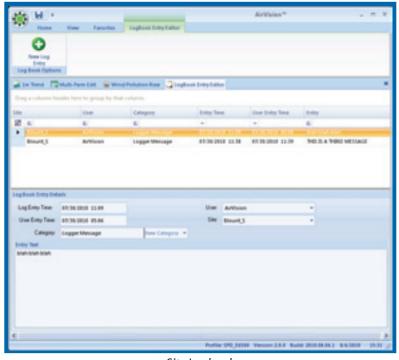

ronic Site Logbook. Data, annotations, and logbook records can be synchronized with an AirVision™ server over broadband connection.

The SiteNode also provides data backup for up to 20,000,000 data points, or roughly a year's worth of 1-minute data for 40 parameters. Data can be allocated by parameter, so finer resolution data can be stored as well. Data beyond the defined limit will be automatically written to archive files, which can be removed and restored on the Node or an AirVision server.

## **Optional direct instrument drivers can** connect the Site Node directly to:

- MetOne BAM-1020
- TEOM 1400 / 1405
- API E-Series
- Thermo C-Series
- Thermo i-series
- Synspec Ozone Precursor GC
- Vaisala, Climatronics, and MetOne RS-232 based sensors





Real-Time Trend and Tabular Displays



▲ Site Logbook

#### **Specifications**

Dimensions 5.25" H x 17" W x 17" D 19" Rack Mount Ears

#### **Power Requirements:**

120 VAC, 30 watts

### **Operating Temperature:**

0 to 50 DegC

#### **Inputs / Outputs:**

- Four (4) RS-232 Ports
- Ethernet Port (10/100)
- Up to 24 Voltage Inputs (150 mV, 1V, 5V, 10V ranges)
- Up to 18 Status Inputs
- Up to 18 Relay Outputs (5A)
- Additional External I/O Available

#### **Data Storage:**

Up to 20,000,000 data points active Up to 100,000,000 in archive files

#### **Communications:**

Telephone Modem, Satellite, TCP/IP, Wireless IP Local WiFi Terminal Connection

#### **User Connections:**

- Ethernet
- HDMI Video / USB Input

#### **Software Capabilities**

- Local Configuration Management
- Real-Time Trend and Tabular Displays
- Data Anno