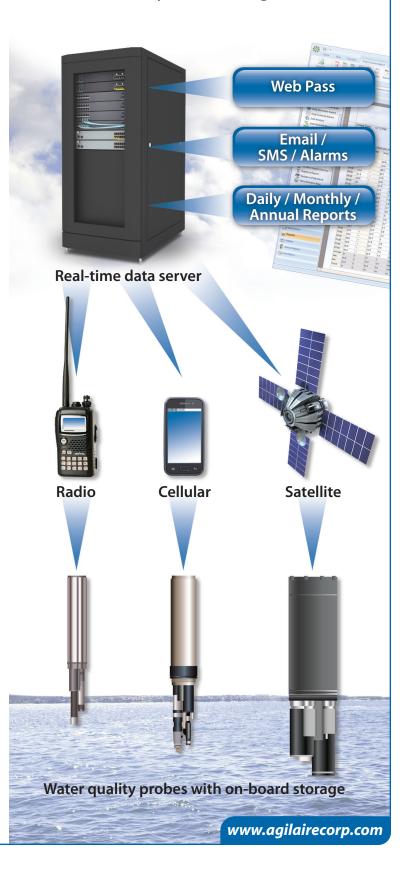

#### **Direct Instrument Poll (no logger)**

- YSI 6-Series
- Other Instruments: As Reviewed)
- Open Driver Development System
- CSI 10x/21x Series
- Agilaire 772 Logger

#### **Communications**

- Radio
- Satellite
- Cellular/Wireless

#### **Reports**

- Daily Summary: Any Data Interval
- Monthly Report: Hourly Averages
- Monthly Report: Daily Averages
- Excel Export
- Statistical Reports
- Maximum Averages
- Email Report/Alarm Delivery