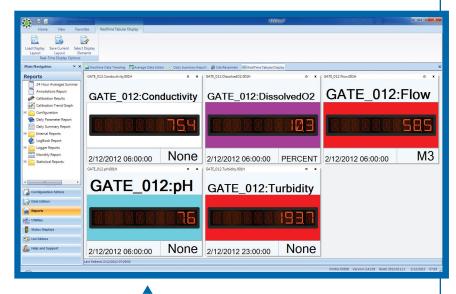

- Proven data integrity
- Direct interface to sondes-no data logger required
- Multiple communication and distribution modes
- Real time trend display
- Generate multiple reports
- Modern alarm notification

#### **Reports**

- Daily Summary: Any Data Interval
- Monthly Report: Hourly Averages
- Monthly Report: Daily Averages
- Excel Export
- Statistical Reports
- Maximum Averages
- Email Report/Alarm Delivery