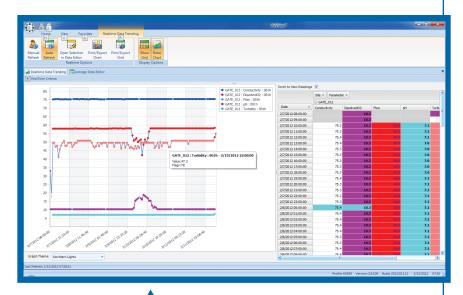

### Agilaire's AV-Trend Digital Strip Chart and Trending System generates graphic charts like these with just a few mouse clicks!

Attach memos to points of interest

View multiple charts simultaneously